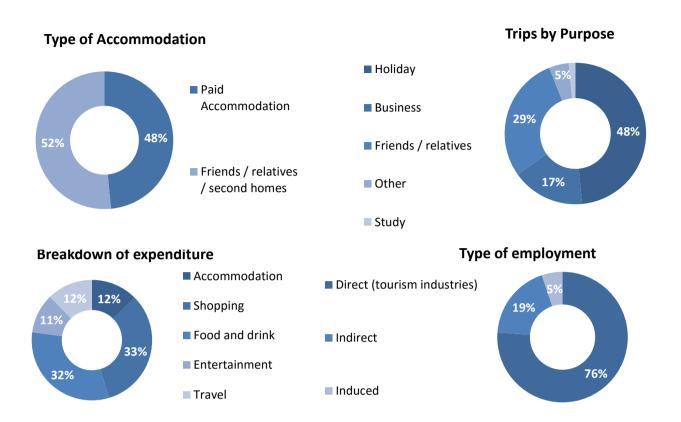

614,000 | £14,097,000 | 3.5%             |  |
|                  |             |             |                  |  |
| Total Value      | £45,704,000 | £45,868,000 | 0.4%             |  |
|                  |             |             |                  |  |
| Actual Jobs      | 938         | 943         | 0.5%             |  |

|                                     |   | 2014   |   | 2015   | Variation |
|-------------------------------------|---|--------|---|--------|-----------|
| Average length stay (nights x trip) |   | 3.91   |   | 3.98   | 1.8%      |
| Spend x overnight trip              | £ | 194.49 | £ | 213.59 | 9.8%      |
| Spend x night                       | £ | 49.69  | £ | 53.60  | 7.9%      |
| Spend x day trip                    | £ | 29.48  | £ | 29.41  | -0.2%     |











## Produced by:



Registered in England No. 9096970 VAT Registration No. GB 192 3576 85

45 Colchester Road Manningtree CO11 2BA

Sergi Jarques Director Tel: 01206 392528 info@destinationresearch.co.uk www.destinationresearch.co.uk