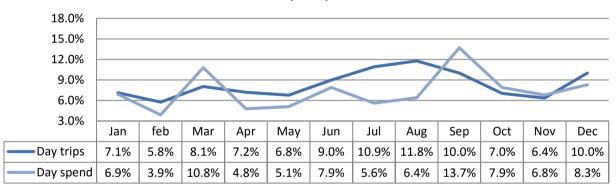

| Day Trips        | 2014        | 2015        | Annual variation |  |
|------------------|-------------|-------------|------------------|--|
| Day trips Volume | 663,000     | 658,000     | -0.8%            |  |
| Day trips Value  | £19,547,000 | £19,352,000 | -1.0%            |  |
| Overnight trips  |             |             |                  |  |
| Number of trip   | 70,000      | 66,000      | -5.7%            |  |
| Number of nights | 274,000     | 263,000     | -4.0%            |  |
| Trip value       | £13,614,000 | £14,097,000 | 3.5%             |  |
|                  |             |             |                  |  |
| Total Value      | £45,704,000 | £45,868,000 | 0.4%             |  |
|                  |             |             |                  |  |
| Actual Jobs      | 938         | 943         | 0.5%             |  |