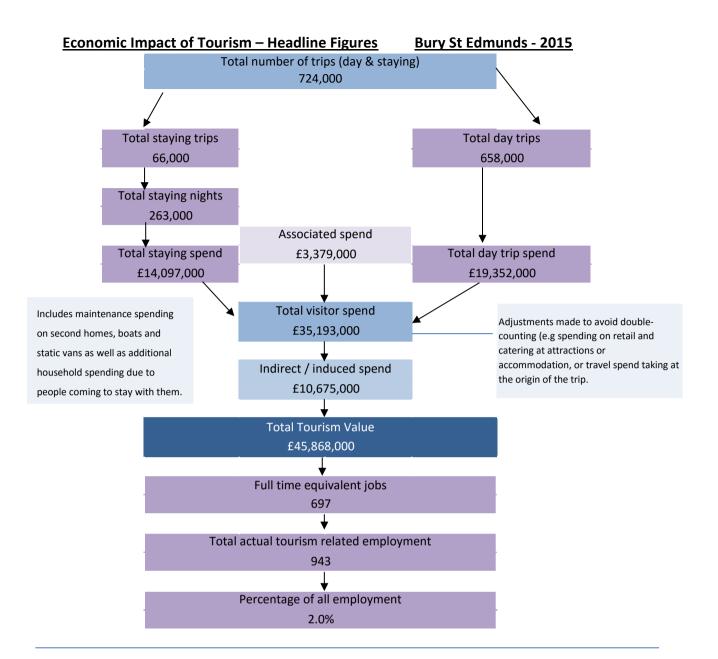

| Day Trips        | 2014        | 2015        | Annual variation |  |
|------------------|-------------|-------------|------------------|--|
| Day trips Volume | 663,000     | 658,000     | -0.8%            |  |
| Day trips Value  | £19,547,000 | £19,352,000 | -1.0%            |  |
| Overnight trips  |             |             |                  |  |
| Number of trip   | 70,000      | 66,000      | -5.7%            |  |
| Number of nights | 274,000     | 263,000     | -4.0%            |  |
| Trip value       | £13,614,000 | £14,097,000 | 3.5%             |  |
|                  |             |             |                  |  |
| Total Value      | £45,704,000 | £45,868,000 | 0.4%             |  |
|                  |             |             |                  |  |
| Actual Jobs      | 938         | 943         | 0.5%             |  |